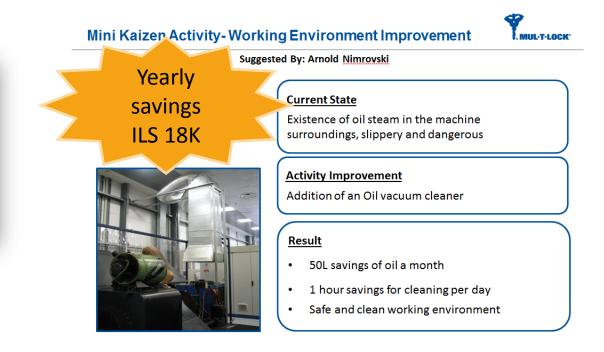

### Our mini kaizen system

| (Mini Kai       | zens) שיפור מתמיד |                     |
|-----------------|-------------------|---------------------|
|                 | 26/01/2007        | אריך                |
|                 |                   | חם פעילות השיפור    |
|                 |                   | יווג פעילות השיפור  |
| EAN             |                   | ום פעילות השיפור    |
| LEAN<br>QUALITY |                   | ויאור מצב קיים      |
|                 |                   | ואור פעילות השיפור  |
| Y III           |                   | מצום עלויות בש"ח    |
| MUL-T-LOCK      |                   | וסן הישוב צמצום העל |