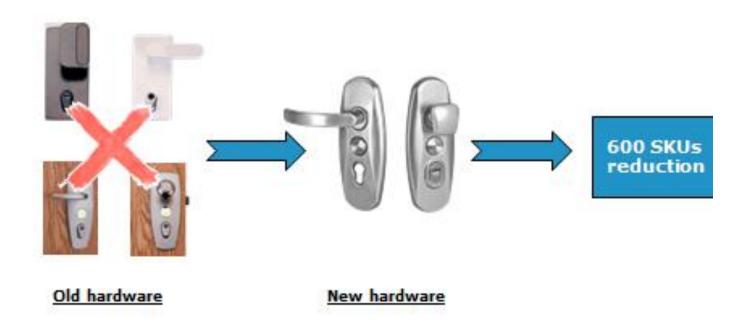

### **Key point for MTL outsource experience**

- Build the <u>right</u> team and define new organizational structure
- Design a seamless flow process from day 1
- Use lean logistic principles to design the outsourced line
- Allocate budget for investing in the outsourced lines
- Reduce SKUs before moving the production lines