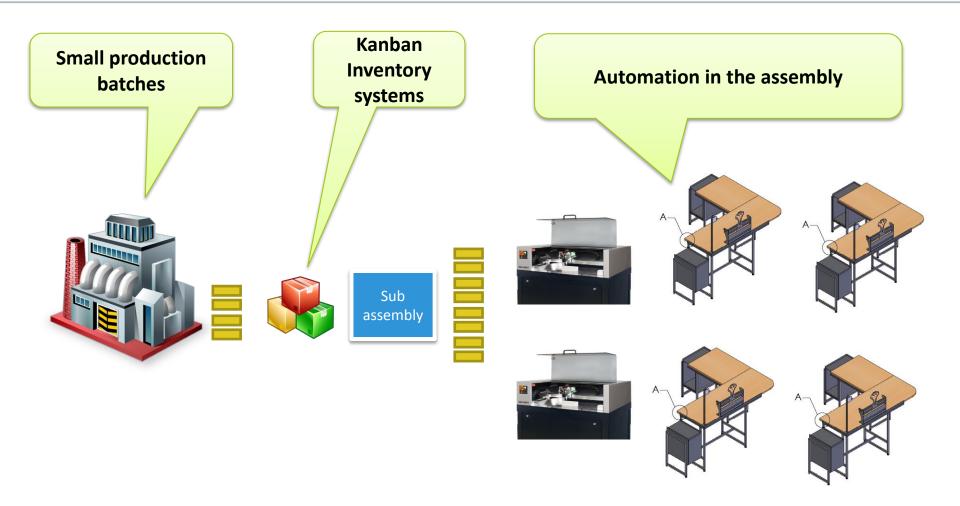

### The move to make to orders

# **Automation in Mul-T-Lock assembly**

**//UL-T-LOCK°** 