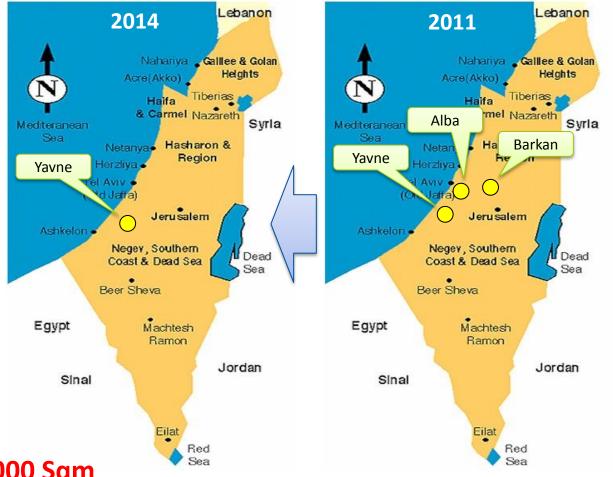

### All Israel manufacturing into one site in Yavne

### Total space saved: ~6,000 Sqm