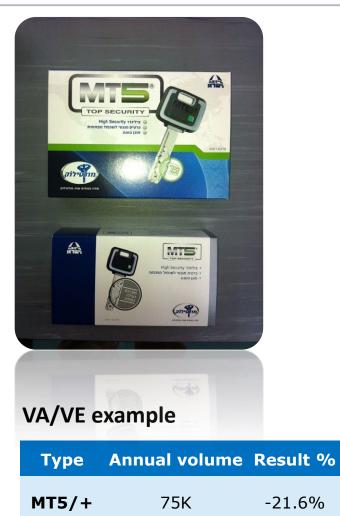

### **Product rationalization**

| Company /            | No. of SKUs | No. of SKUs |
|----------------------|-------------|-------------|
| Business Unit        | Dec. 2010   | June 2013   |
| Mul-T-Lock –<br>SKUs | 68,000      | 34,000      |